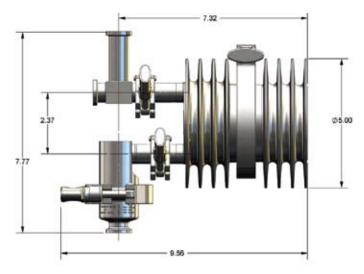

# **Dimensional Drawings of Possible Installation Configurations**

## **Installation Configurations**

Horizontal Inlet, No Sensor, Two-body Segments, Model SSC-075-HN2...

Horizontal Inlet, Sensor, Two-body Segments, Model SSC-075-HS2...

Horizontal Inlet, No Sensor, One-body Segment, Model SSC-075-HN1...

Horizontal Inlet, Sensor, One-body Segment, Model SSC-075-HS1...

Vertical Inlet, No Sensor, Two-body Segments, Model SSC-075-VN2...

Vertical Inlet, Sensor, Two-body Segments, Model SSC-075-VS2...

Vertical Inlet, Sensor, One-body Segment, Model SSC-075-VS1...