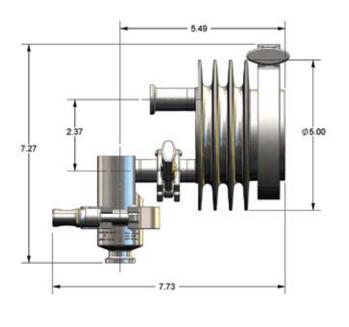

# **Dimensional Drawings of Possible Installation Configurations**

## **Installation Configurations**

Horizontal Inlet, No Sensor, Two-body Segments, Model SSC-075-HN2...

Horizontal Inlet, Sensor, Two-body Segments, Model SSC-075-HS2...

Horizontal Inlet, No Sensor, One-body Segment, Model SSC-075-HN1...

Horizontal Inlet, Sensor, One-body Segment, Model SSC-075-HS1...

Vertical Inlet, No Sensor, Two-body Segments, Model SSC-075-VN2...

Vertical Inlet, Sensor, Two-body Segments, Model SSC-075-VS2...

Vertical Inlet, Sensor, One-body Segment, Model SSC-075-VS1...