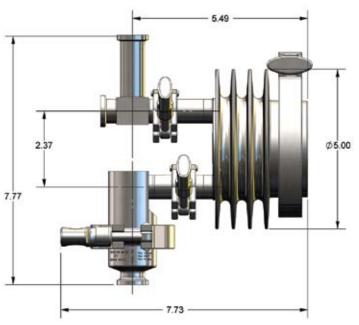

# **Dimensional Drawings of Possible Installation Configurations**

## **Installation Configurations**

Horizontal Inlet, No Sensor, Two-body Segments, Model SSC-075-HN2...

Horizontal Inlet, Sensor, Two-body Segments, Model SSC-075-HS2...

Horizontal Inlet, No Sensor, One-body Segment, Model SSC-075-HN1...