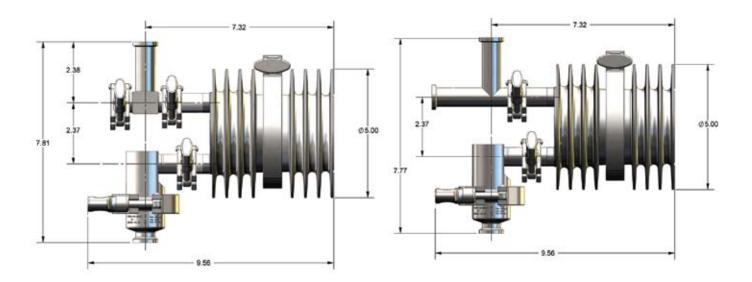

# **Dimensional Drawings of Possible Installation Configurations**

## **Installation Configurations**

Horizontal Inlet, No Sensor, Two-body Segments, Model SSC-075-HN2...

Horizontal Inlet, Sensor, Two-body Segments, Model SSC-075-HS2...

Horizontal Inlet, No Sensor, One-body Segment, Model SSC-075-HN1...

Horizontal Inlet, Sensor, One-body Segment, Model SSC-075-HS1...

Vertical Inlet, No Sensor, Two-body Segments, Model SSC-075-VN2...

Vertical Inlet, Sensor, Two-body Segments, Model SSC-075-VS2...

Vertical Inlet, Sensor, One-body Segment, Model SSC-075-VS1...