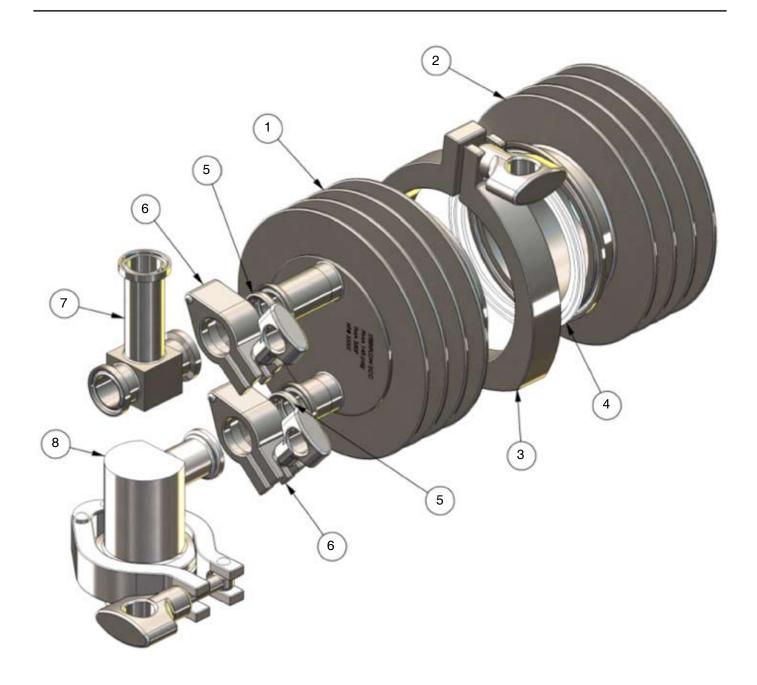

#### **Sanitary Subcooled Chamber**

Chambers are shipped assembled with steam trap, temperature probe and ball valve if so specified on the order. No tools are needed for assembly.

- Connect body inlet / outlet (1) to body end cap (2), or blind cap (not shown) if so ordered, using 3" sanitary gasket (4) and 3" clamp (3). For self-draining, longer SSC body inlet connection must be located above the shorter outlet connection.
- 2. Connect steam trap (8) to body (1) outlet using 3/4" gasket (5) and 3/4" clamp (6).
- Connect sanitary inlet tee (7), if included with configuration ordered, using 3/4" gasket (5) and 3/4" clamp (6). Orient tee to desired position for temperature probe and connection to piping, see installation configuration drawings below.

#### **Maintenance**

Caution: Make certain that there is no pressure in the chamber before loosening any clamps.

No regular maintenance is necessary. Remove 3" clamp (3) to gain full access to inside of chamber for inspection or cleaning. Inspect gaskets whenever joints are broken and replace if necessary.