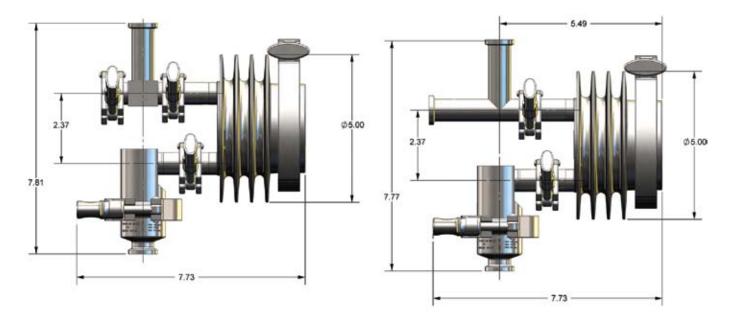

# **Dimensional Drawings of Possible Installation Configurations**

## **Installation Configurations**

Horizontal Inlet, No Sensor, Two-body Segments, Model SSC-075-HN2...

Horizontal Inlet, Sensor, Two-body Segments, Model SSC-075-HS2...

Horizontal Inlet, No Sensor, One-body Segment, Model SSC-075-HN1...

Horizontal Inlet, Sensor, One-body Segment, Model SSC-075-HS1...

Vertical Inlet, No Sensor, Two-body Segments, Model SSC-075-VN2...

Vertical Inlet, Sensor, Two-body Segments, Model SSC-075-VS2...

Vertical Inlet, Sensor, One-body Segment, Model SSC-075-VS1...