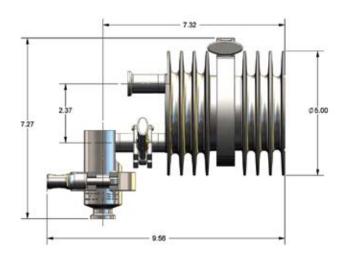

# **Dimensional Drawings of Possible Installation Configurations**

## **Installation Configurations**

Horizontal Inlet, No Sensor, Two-body Segments, Model SSC-075-HN2...

Horizontal Inlet, Sensor, Two-body Segments, Model SSC-075-HS2...

Horizontal Inlet, No Sensor, One-body Segment, Model SSC-075-HN1...